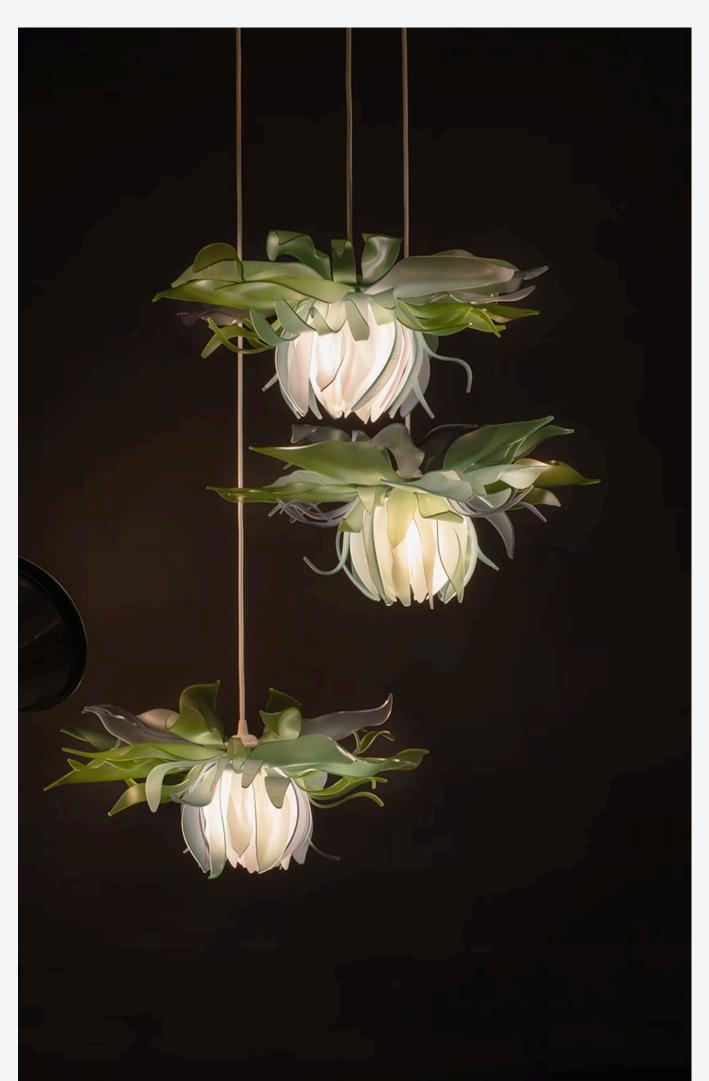

# LIGHTART CHARTRUSE BLOSSOM

- Biophilic design inspired by flora native to the Pacific Northwest
- Available as single pendant or cluster configuration