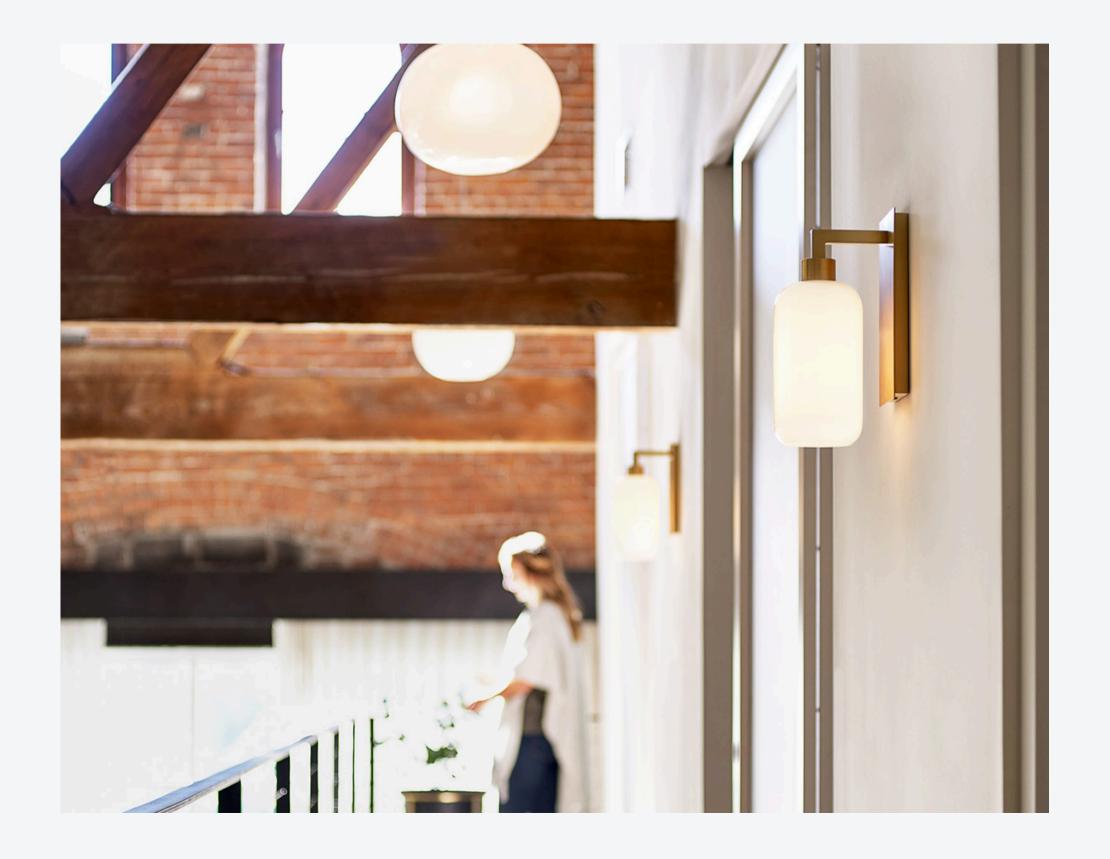

### NICHE MODERN HELIO SCONCE

- Opalia "Ketra-Ready glass
- Polished Nickel, Satin Brass,
   Graphite metal finishes