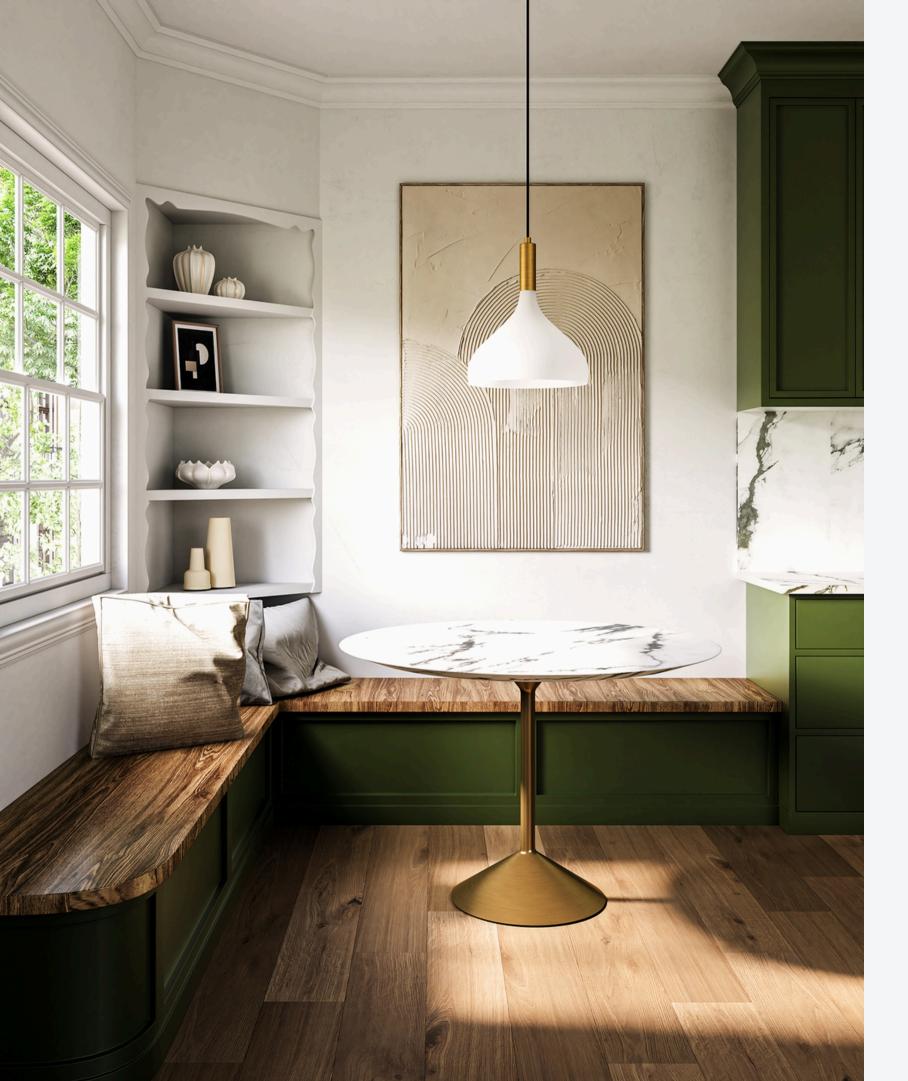

# NICHE MODERN KETRA-READY TABLE LAMPS

- Hand-blown glass in timeless silhouettes
- "Ketra-ready" Opalia glass crafted specifically for use with Ketra technology