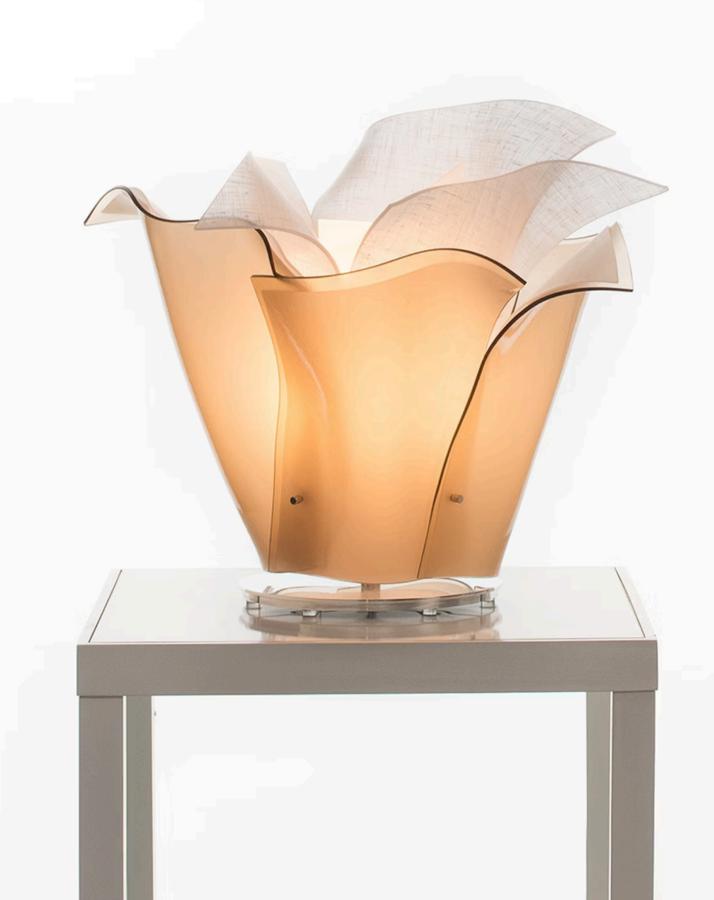

### LIGHTART ELEMENTS

- 16" table lamp
- 3Form Varia EcoResin diffuser
- Polished silver base