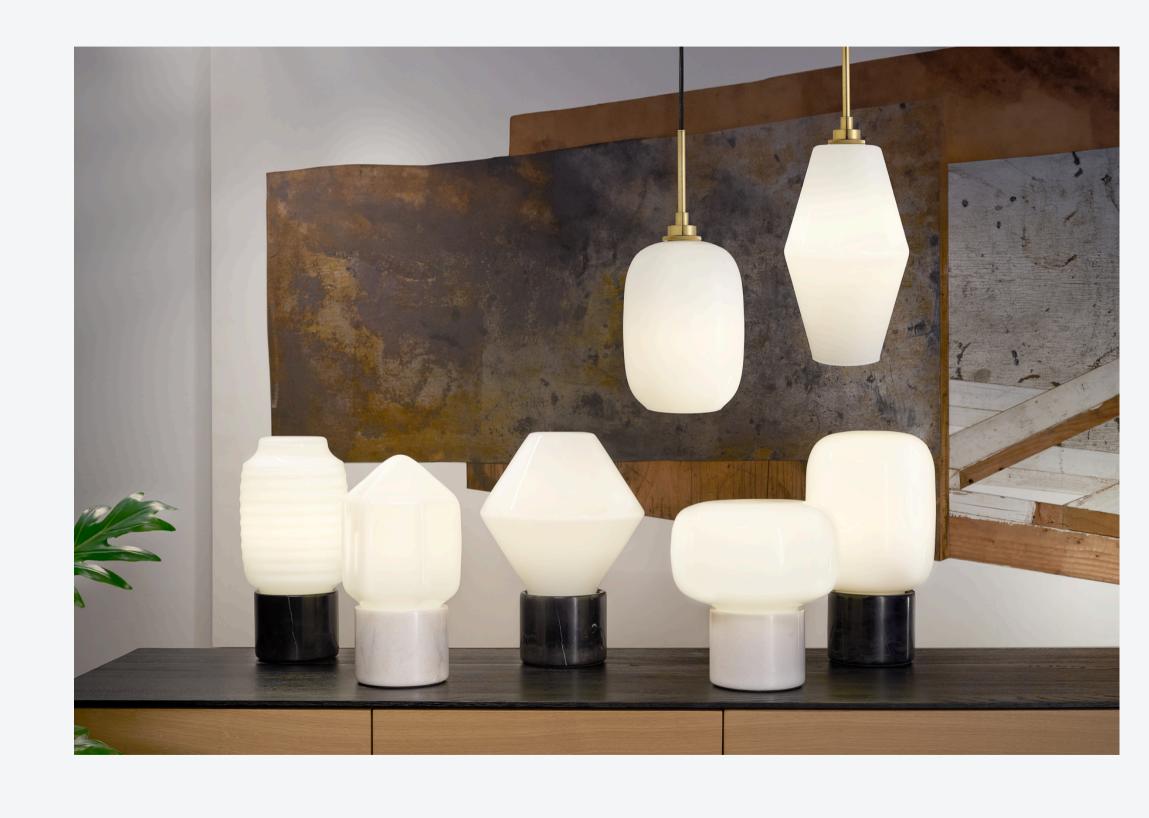

# NICHE MODERN KETRA-READY TABLE LAMPS

- Hand-blown glass in timeless silhouettes
- "Ketra-ready" Opalia glass crafted specifically for use with Ketra technology