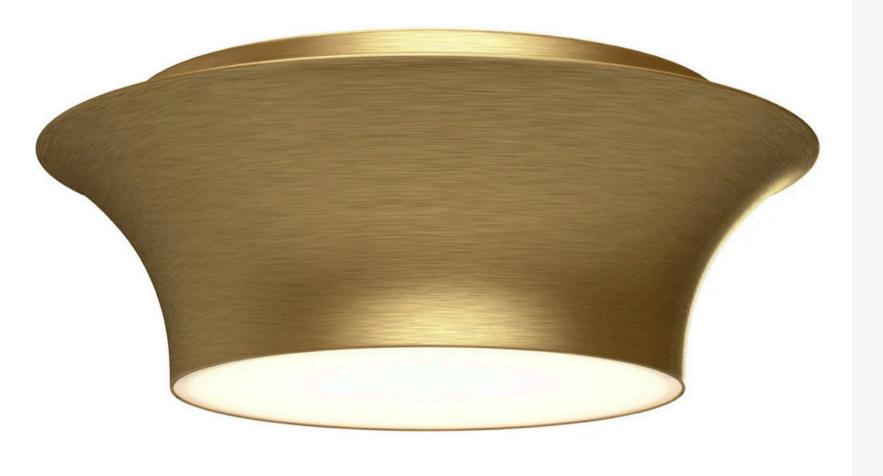

#### KUZCO EMIKO

- Organic shade inspired by Japanese design
- Matte Black and Brushed Gold finishes