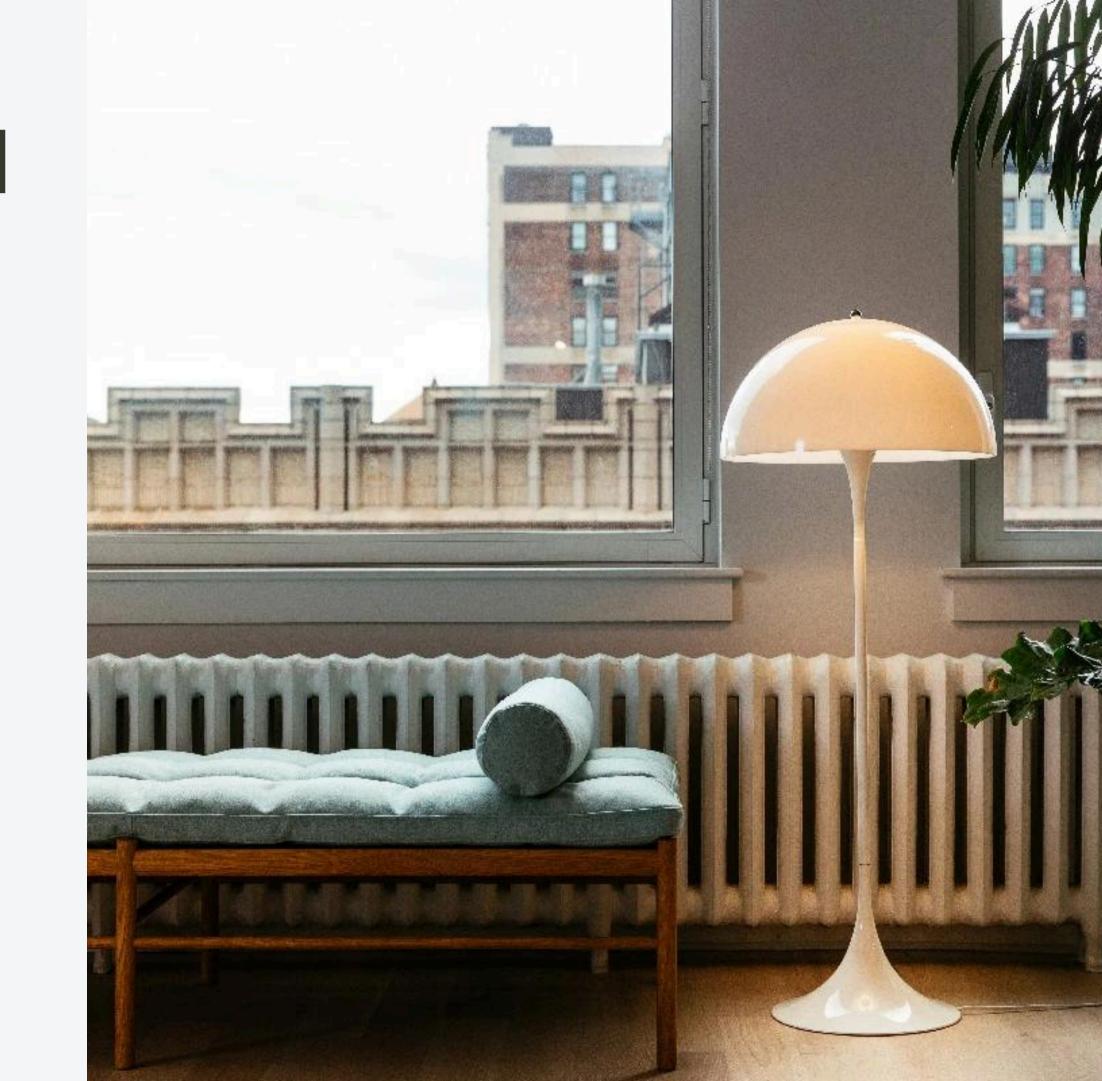

### LOUIS POULSEN PANTHELLA

• Soft, comfortable illumination through a white acrylic shade