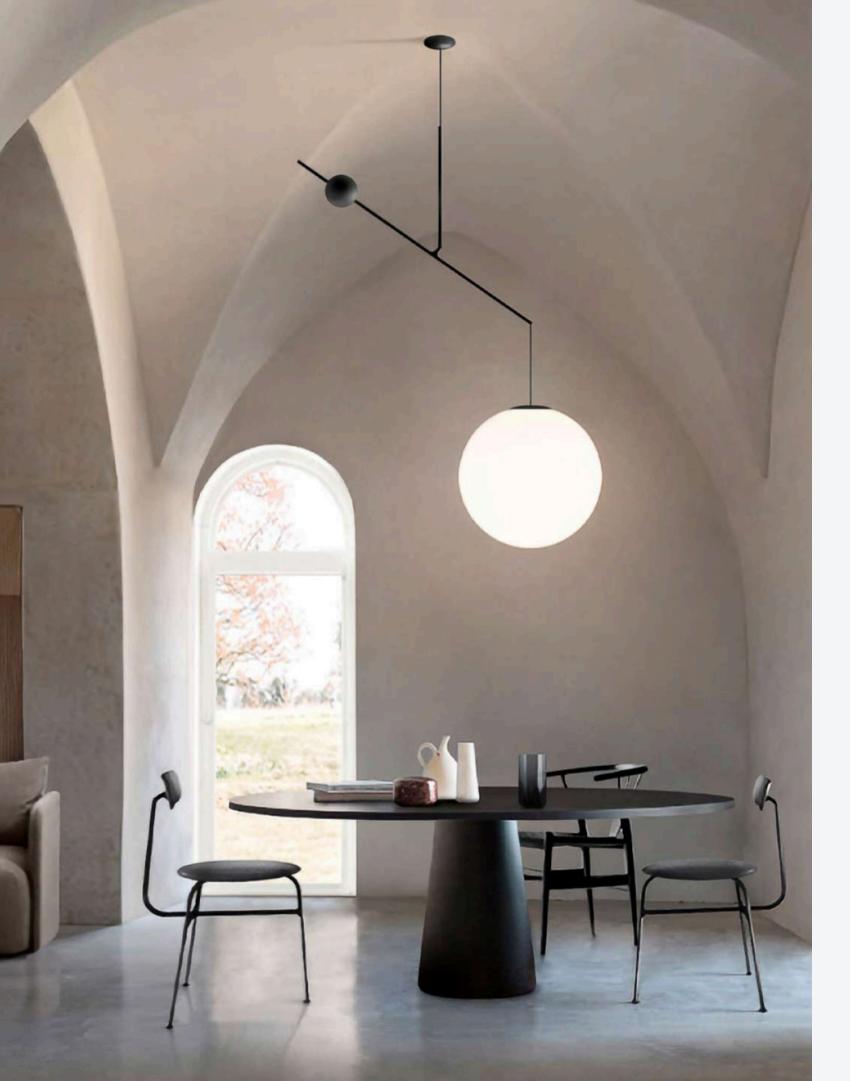

## LUCE PLAN MALAMATA

- Light can be adjusted thanks to a sphere counterweight
- E26 base in B01S48 model only