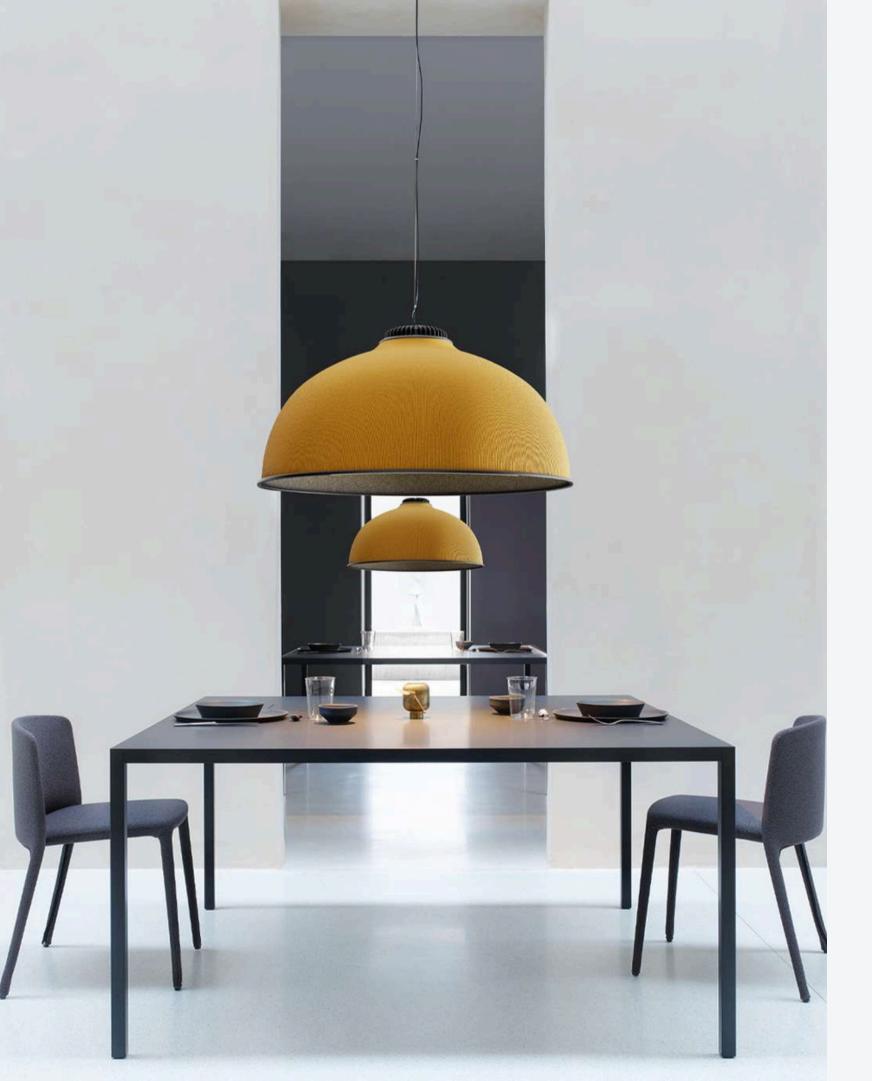

FLOOR & TABLE LAMP
SCONCE
TRACK

## Pendant



# LIGHTART CHARTRUSE BLOSSOM

- Biophilic design inspired by flora native to the Pacific Northwest
- Available as single pendant or cluster configuration





## LIGHTART RIBBON CLOUD

- Lightweight sculptural design
- Install as a pendant or cluster
- Available in three scales



### NICHE OPALIA

 High quality, handmade glass designed to be paired with Ketra lamps







### ALORA BELLEVIEW

- Clear or opal glass
- Aged Gold, Brushed Nickel, Clear Glass,
   Matte Black metal accent



### KUZCO CHAPELLE

- Triangular white linen shades
- Matte Black and Aged Gold finishes





### SONNEMAN KOMA

- Inspired by the historically popular Japanese toy spinning tops of the 13th century
- 3 shade styles in satin black and satin white finishes







## LUCE PLAN FAREL

- Dome acoustic pendant
- Combination of shade colors





## LUCE PLAN MALAMATA

- Light can be adjusted thanks to a sphere counterweight
- E26 base in B01S48 model only



# Ceiling Mount



### KUZCO WESTLAKE

- Vintage-inspired "milk jug" shaped glossy opal glass
- Matte Black and Brushed Nickel finishes





#### KUZCO EMIKO

- Organic shade inspired by Japanese design
- Matte Black and Brushed Gold finishes



# Eloor & Table Lamp

# NICHE MODERN KETRA-READY TABLE LAMPS

- Hand-blown glass in timeless silhouettes
- "Ketra-ready" Opalia glass crafted specifically for use with Ketra technology





### LIGHTART ELEMENTS

- 16" table lamp
- 3Form Varia EcoResin diffuser
- Polished silver base





### LOUIS POULSEN PANTHELLA

• Soft, comfortable illumination throug