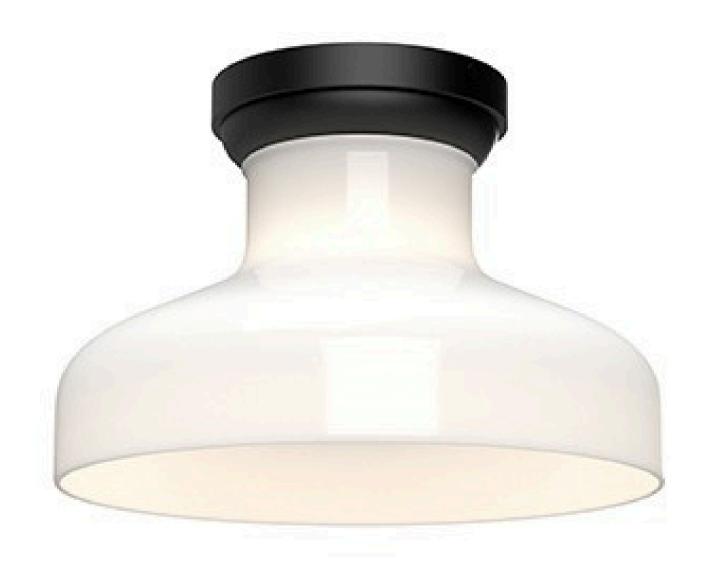

### KUZCO WESTLAKE

- Vintage-inspired "milk jug" shaped glossy opal glass
- Matte Black and Brushed Nickel finishes