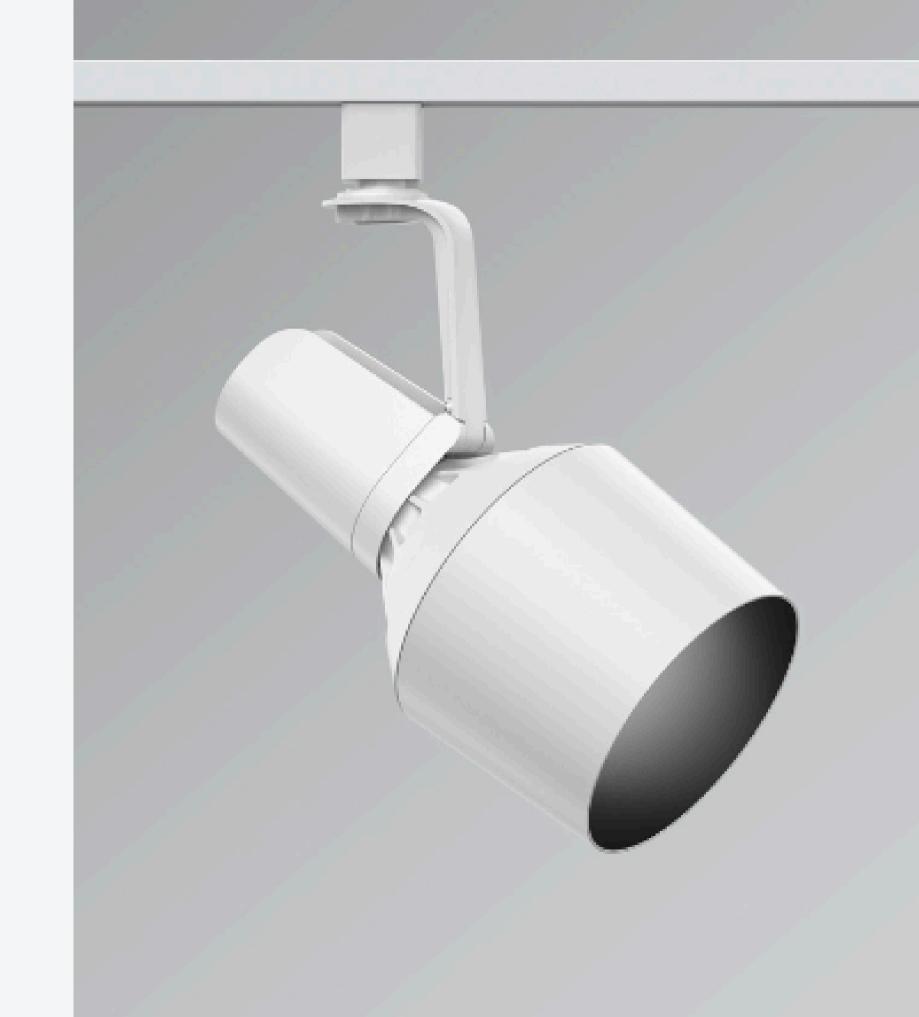

# KETRA S30 TRACK LUMINAIRE

- Offered with a variety of track types and includes a conduit mount version for permanent installations
- Range of accessories available
- White and black finishes
- Up to 1050 lumens