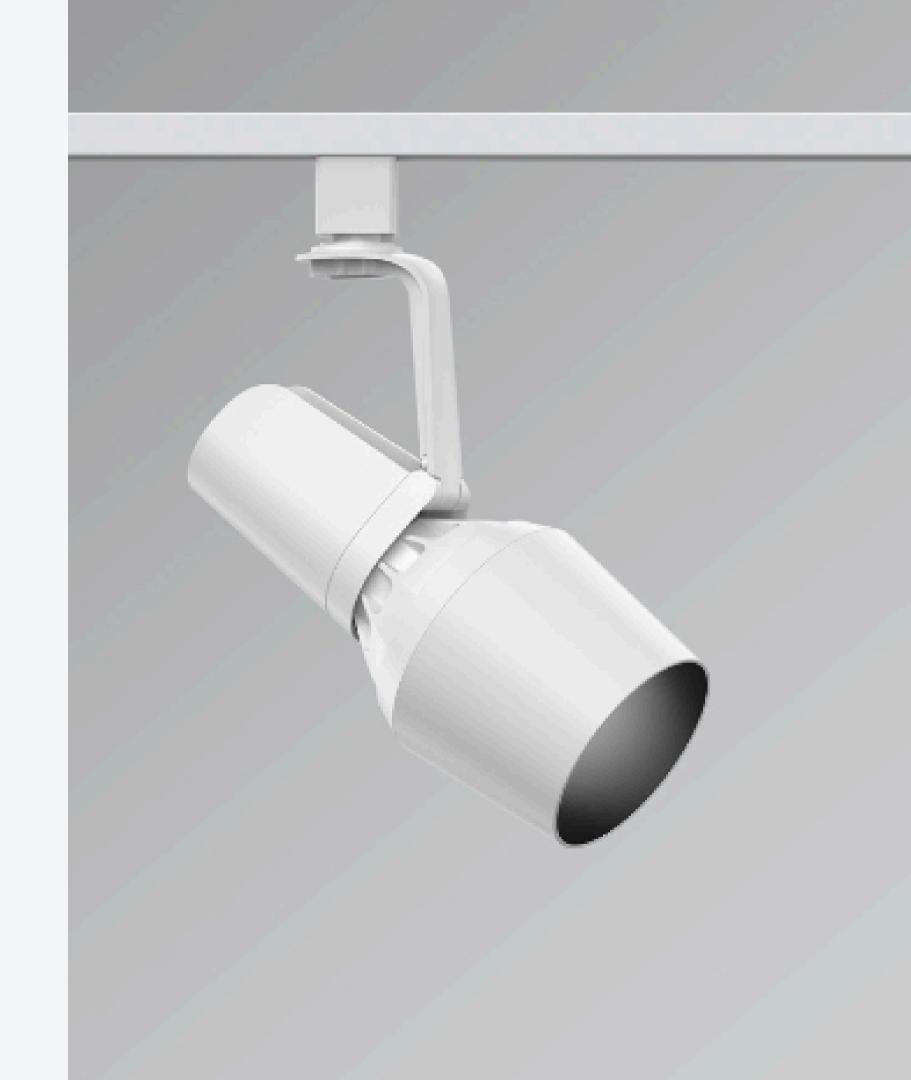

# KETRA S38 TRACK LUMINAIRE

- Offered with a variety of track types and includes a conduit mount version for permanent installations
- Range of accessories available
- White and black finishes
- Up to 1100 lumens