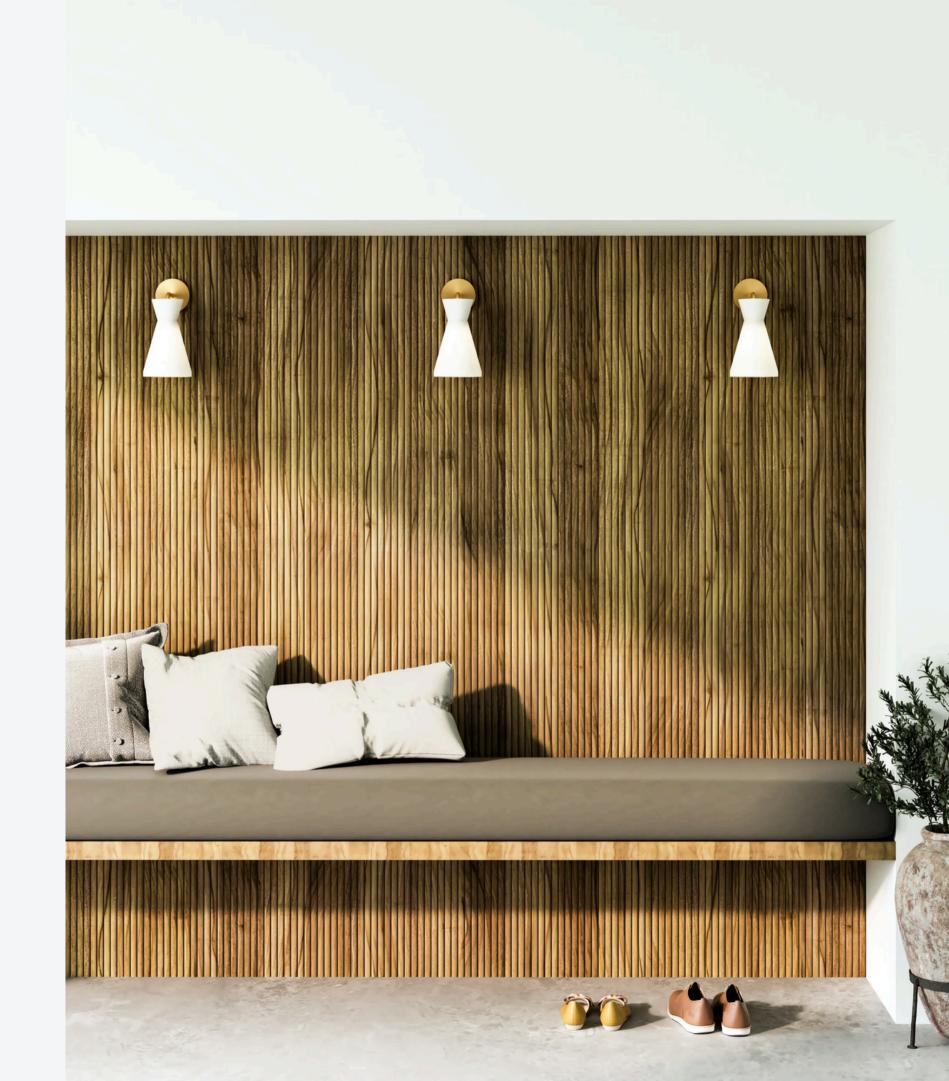

### NICHE MODERN HELIO SCONCE

- Opalia "Ketra-Ready glass
- Polished Nickel, Satin Brass,
   Graphite metal finishes