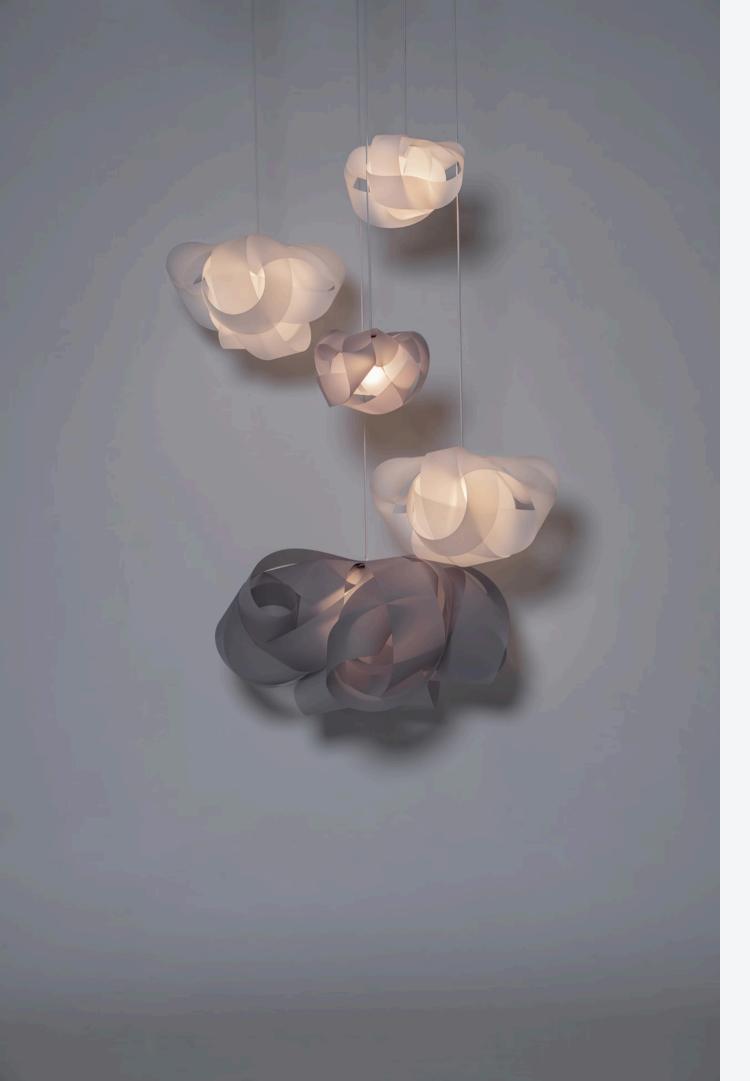

## LIGHTART RIBBON CLOUD

- Lightweight sculptural design
- Install as a pendant or cluster
- Available in three scales